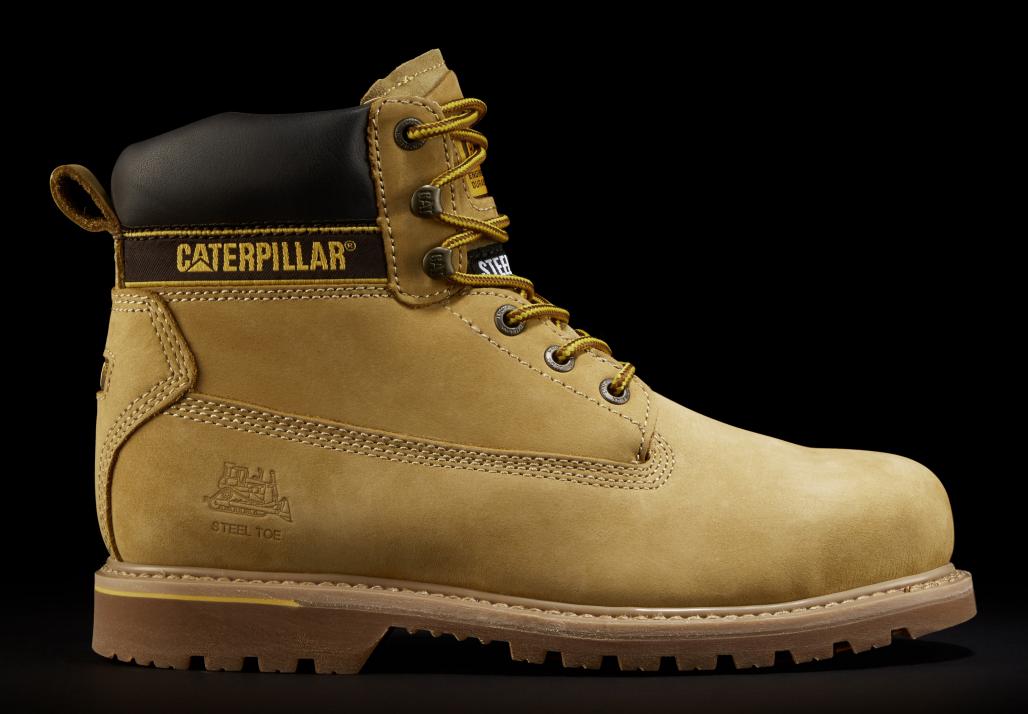

## **KEY FEATURES**

- Goodyear welt construction provides maximum durability while offering forefoot flexibility
- Steel shank for added support and stability
- Full grain leather or nubuck upper delivers long-term durability and protection
- Steel toe protects against impact and compression
- Energy absorbent outsole
- PVC midsole provides shock absorbance, support and strength in demanding environments
- Iconic CAT heritage product

- PU foam footbed for cushioning comfort
- Nylex<sup>™</sup> sock liner wicks away moisture from the foot to keep it dry and comfortable
- Nylon mesh lining for added breathability and comfort
- Quad stitched seams for increased load bearing and enhanced durability
- T742 rubber outsole performs against oil, and is abrasion, puncture and heat resistant

**BLACK** P708026 Full Grain Leather

HONEY RESET P708215 Nubuck