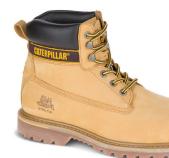

construction provides maximum durability while offering forefoot flexibility
- Steel shank for added support and stability
- Full grain leather or nubuck upper delivers long-term durability and protection
- Steel toe protects against impact and compression
- Energy absorbent outsole
- PVC midsole provides shock absorbance, support and strength in demanding environments
- Iconic CAT heritage product

- PU foam footbed for cushioning comfort
- Nylex<sup>™</sup> sock liner wicks away moisture from the foot to keep it dry and comfortable
- Nylon mesh lining for added breathability and comfort
- Quad stitched seams for increased load bearing and enhanced durability
- T742 rubber outsole performs against oil, and is abrasion, puncture and heat resistant



**BLACK** P708026 Full Grain Leather



HONEY RESET P708215 Nubuck



## **PRODUCT DETAILS**

| FOOTBED:                   | PU             |
|----------------------------|----------------|
| FOOTBED LINING:            | Nylex®         |
| MIDSOLE:                   | PVC            |
| SHANK:                     | Steel          |
| OUTSOLE:                   | T742 Rubber    |
| CONSTRUCTION:              | Goodyear® Welt |
| AVAILABLE SIZES:           | UK 6-15        |
| <b>CERTIFICATE NUMBER:</b> | LECFI00368066  |
| EN ISO EXPIRY DATE:        | 22 June 2022   |