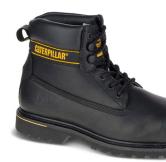

## **KEY FEATURES**

- Goodyear welt construction provides maximum durability while offering forefoot flexibility
- Steel shank for added support and stability
- Full grain leather or nubuck upper delivers long-term durability and protection
- Steel toe protects against impact and compression
- Energy absorbent outsole
- PVC midsole provides shock absorbance, support and strength in demanding environments
- Iconic CAT heritage product

- PU foam footbed for cushioning comfort
- Nylex<sup>™</sup> sock liner wicks away moisture from the foot to keep it dry and comfortable
- Nylon mesh lining for added breathability and comfort
- Quad stitched seams for increased load bearing and enhanced durability
- T742 rubber outsole performs against oil, and is abrasion, puncture and heat resistant



**BLACK** P708026 Full Grain Leather



HONEY RESET P708215 Nubuck



## **PRODUCT DETAILS**

| FOOTBED:                   | PU             |
|----------------------------|----------------|
| FOOTBED LINING:            | Nylex®         |
| MIDSOLE:                   | PVC            |
| SHANK:                     | Steel          |
| OUTSOLE:                   | T742 Rubber    |
| CONSTRUCTION:              | Goodyear® Welt |
| AVAILABLE SIZES:           | UK 6-15        |
| <b>CERTIFICATE NUMBER:</b> | LECFI00368066  |
| EN ISO EXPIRY DATE:        | 22 June 2022   |